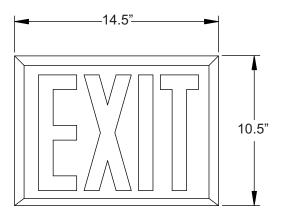

### **DIMENSIONS**

**FRONT VIEW** 

SIDE VIEW

# LED "EXIT" LIGHT SPECIFICATIONS

Red LED illumination consumes less than 5 watts electricity at all times. Maintenance-free LED technology features an expected LED lifespan is up to 15 years. The letters are 8" tall with a 1" stroke.